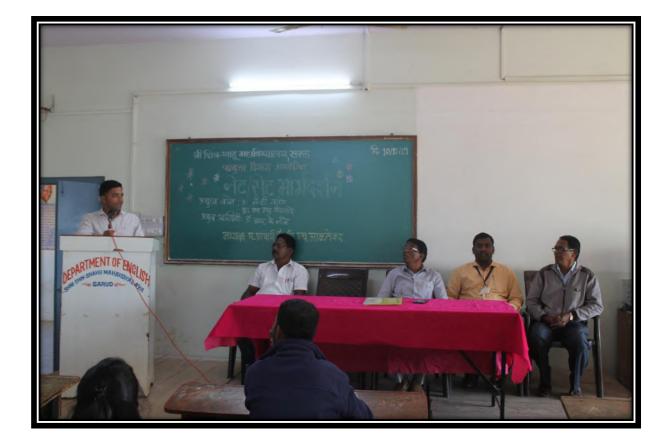

## **IQAC** Meeting Notice

All the IQAC members along with the senior staff are requested to attend the First meeting of the academic year 2022-23 scheduled to be held on Tuesday, 16/08/2022 at 12.15 p.m. in the Multipurpose Hall.

## Minutes: 2022-23: 1

The First meeting of the IQAC along with the senior staff was held on **Tuesday**, 16<sup>th</sup> Aug, 2022 at 12.15 noon in the **Multipurpose Hall** in which the following members were present.