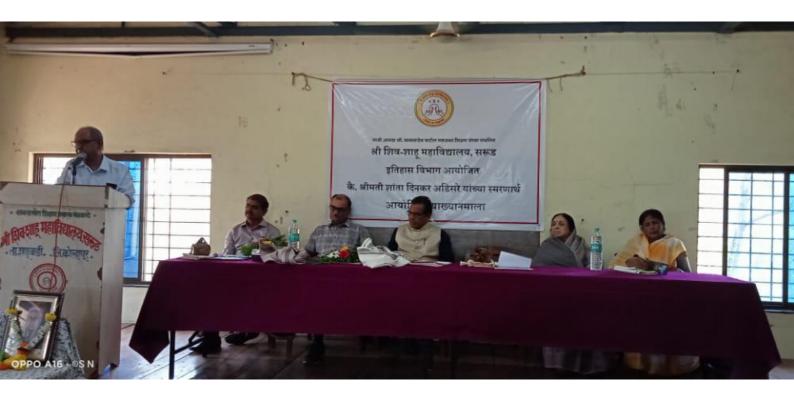

## Minutes: 2022-23: 1

The First meeting of the IQAC along with the senior staff was held on **Tuesday**, 16<sup>th</sup> Aug, 2022 at 12.15 noon in the **Multipurpose Hall** in which the following members were present.