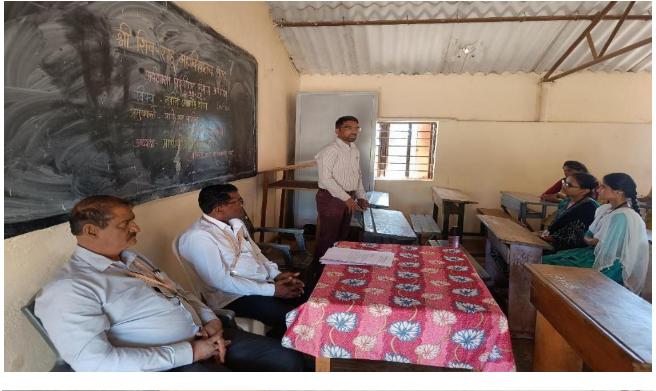

## Minutes: 2022-23: 1

The First meeting of the IQAC along with the senior staff was held on **Tuesday**, 16<sup>th</sup> Aug, 2022 at 12.15 noon in the **Multipurpose Hall** in which the following members were present.

| Sr. No. | Name                  | Designation            | Signature |
|---------|-----------------------|------------------------|-----------|
| 1       | Prin. Dr. H. T. Dinde | Chairman               | m         |
| 2       | Shri. L. T. Arage     | IQAC Coordinator       | Arte      |
| 3       | Dr. P. B. Patil       | Teacher                | 1 Jours   |
| 4       | Shri. D. R. Nangare   | Teacher                | TONSIM    |
| 5       | Shri. S. S. Bansode   | Teacher                | me        |
| 6       | Dr. K. A. Patil       | Teacher                | g Bunk.   |
| 7       | Shri. A. A. Patil     | Teacher                | Com:      |
| 8       | Shri. S. D. Kamble    | Administrative Officer | 1 Allen B |
| 9       | Shri. B. Y. Patil     | Management, Member     | Diving    |
| 10      | Dr. B. R. Gadave      | Management, Member     | Lader     |