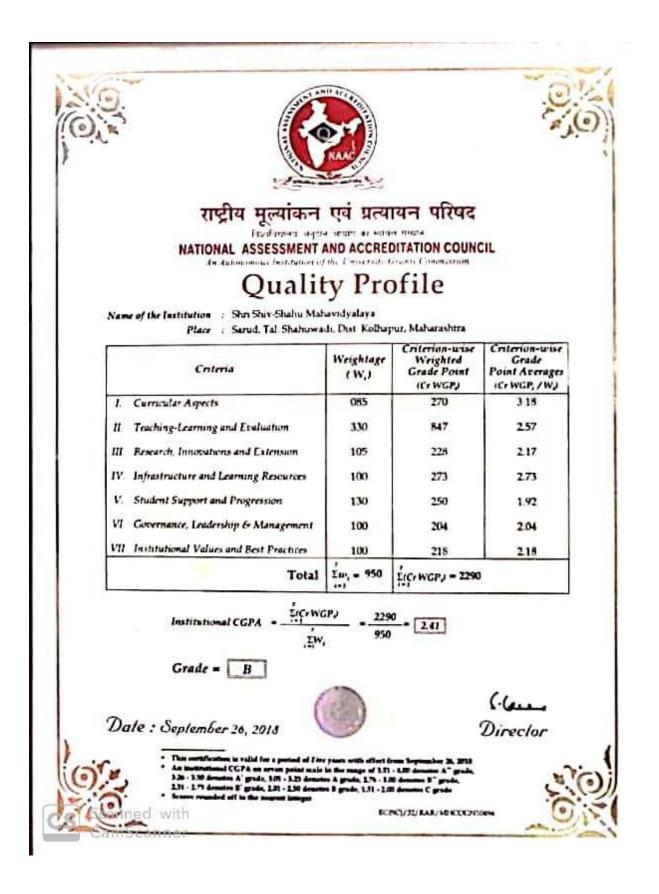

|                         | 100              | 2 C. H 6750                        |

Director

#### Second Cycle





#### Third Cycle

राष्ट्रीय मूल्यांकन एवं प्रत्यायन परिषद विश्वविद्यालय अनुदान आयोग का म्यायल मन्यान NATIONAL ASSESSMENT AND ACCREDITATION COUNCIL In Autonomous Inconstant of the Cenventy Grants Commission **Gertificate of Accreditation** The Executive Committee of the National Assessment and Accreditation Council on the recommendation of the duly appointed Peer Jeam is pleased to declare the Shri Shiv-Shahu Mahavidyalaya Sarud, Jal Shahumadi, Dest Kolhapur, affiliated to Shivaji University. Maharashtra as Accredited with CSPA of 2.41 on seven point scale at B grade valid up to September 23, 2023 Dale : September 26, 2018 Director HEROLAN/RAN/MHODONIGH with