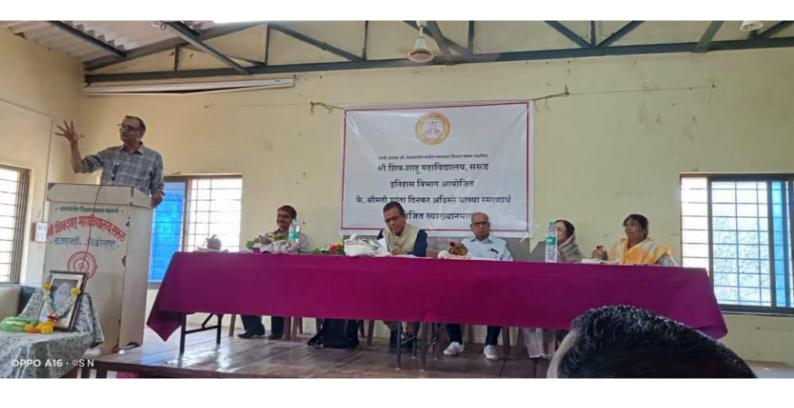

#### 4.4 Review of Organization of Workshops, Seminars and Conferences.

- The department of Economics organized a workshop on 'Business Opportunities in Economics' dated 11/02/2023.
- 2. The department of History organized a lecture series on 'Chh. Shivaji Maharaj' dated 20/02/2023.
- 3. The department of History organized a lecture series on 'Chh. Shivaji Maharaj' and exhibition of Shivkalin Coins dated 19/02/2023.