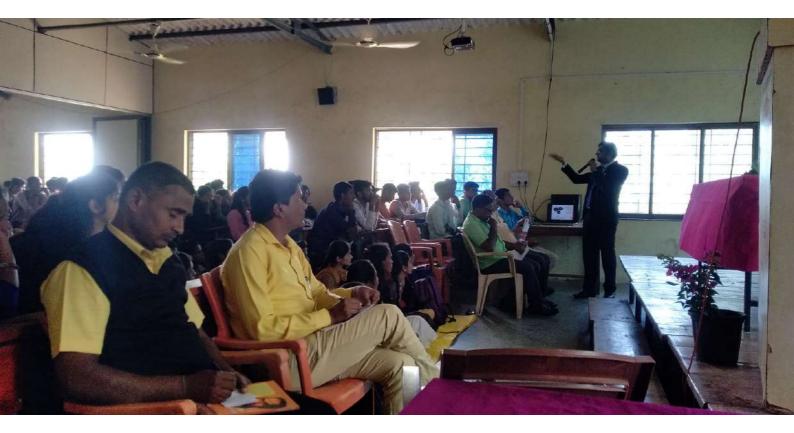

## **IQAC** Meeting Notice

All the IQAC members along with the senior staff are requested to attend the First meeting of the academic year 2022-23 scheduled to be held on Tuesday, 16/08/2022 at 12.15 p.m. in the Multipurpose Hall.

## Minutes: 2022-23: 1

The First meeting of the IQAC along with the senior staff was held on **Tuesday**, 16<sup>th</sup> Aug, 2022 at 12.15 noon in the **Multipurpose Hall** in which the following members were present.