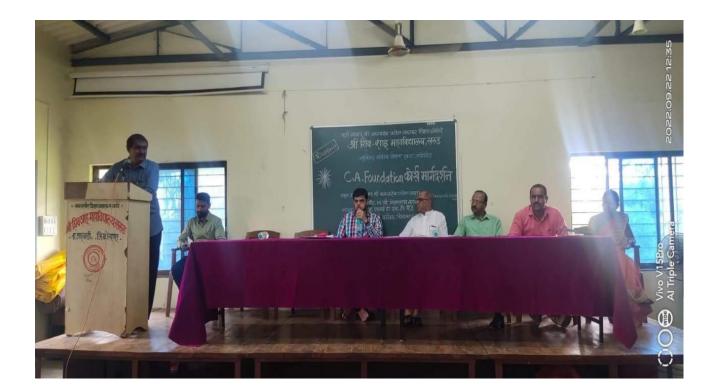

#### 24 Review of Organization of Workshops, Seminars and Conferences.

- 1. The IQAC and the Commerce Forum was organized a workshop on 'Guidance on C. A. Foundation' dated 22/09/2022.
- 2. The department of Political Science organized a workshop on 'Vidhi Seva' dated 27/09/2022.
- 3. The department of Marathi organized a workshop on 'New Education Policy and Marathi Language' dated 14/10/2022.