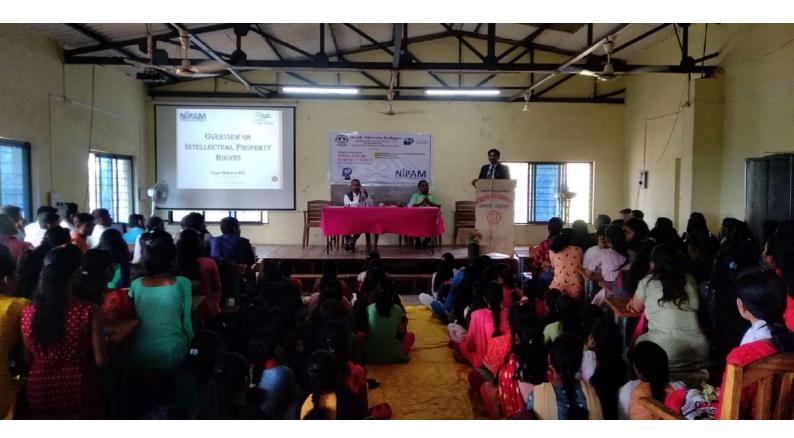

#### 5.3 Review of Organization of Workshops, Seminars and Conferences.

- The department of Mathematics & Computer Science organized a workshop under Lead College Scheme on 'SCILAB & PYTHON Programming' dated 22/02/2023.
- 2. Organized a National Workshop on 'Intellectual Property Right' in association with Intellectual Property Right Office, Mumbai dated 01/03/2023.
- 3. The Commerce Forum and P. G. department organized a workshop on 'Guidance on NET/SET examination' dated 11/03/2023.
- 4. The department of Geography organized a workshop under Lead College Scheme on 'Climate Change' dated 04/03/2023.
- 5. The department of Economics organized a workshop on 'New Financial Policy' dated 03/03/2023.