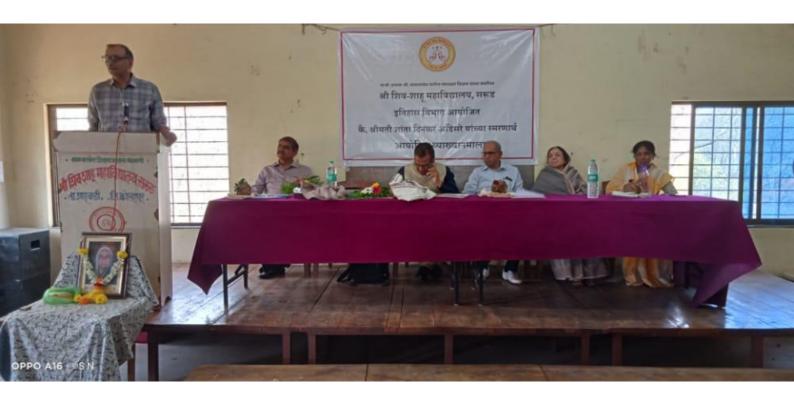

#### 4.4 Review of Organization of Workshops, Seminars and Conferences.

- The department of Economics organized a workshop on 'Business Opportunities in Economics' dated 11/02/2023.
- 2. The department of History organized a lecture series on 'Chh. Shivaji Maharaj' dated 20/02/2023.
- 3. The department of History organized a lecture series on 'Chh. Shivaji Maharaj' and exhibition of Shivkalin Coins dated 19/02/2023.