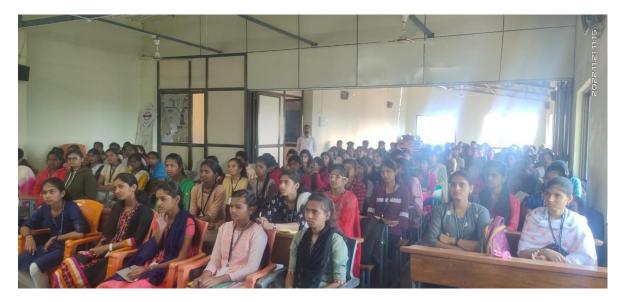

#### 24 Review of Organization of Workshops, Seminars and Conferences.

- 1. The IQAC and the Commerce Forum was organized a workshop on 'Guidance on C. A. Foundation' dated 22/09/2022.
- 2. The department of Political Science organized a workshop on 'Vidhi Seva' dated 27/09/2022.
- 3. The department of Marathi organized a workshop on 'New Education Policy and Marathi Language' dated 14/10/2022.