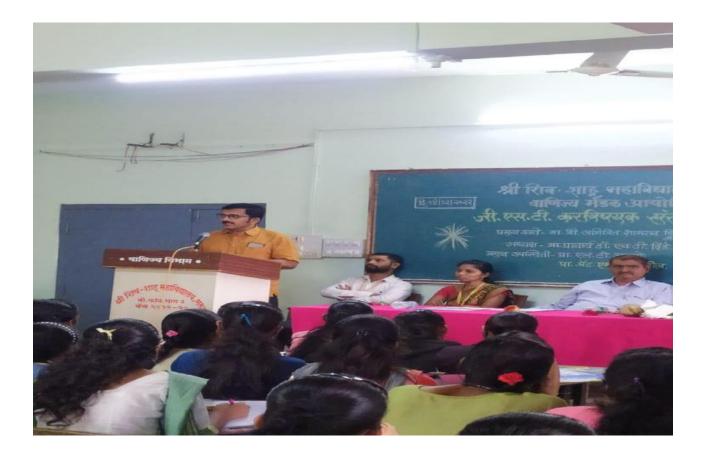

#### 3.4 Review of Organization of Workshops, Seminars and Conferences.

- 1. The IQAC and the Commerce Forum was organized a workshop on 'Skill Development & Personality Development' dated 28/11/2022.
- 2. The department of Geography organized a workshop on 'How to prepare Poster and Research papers for Avishkar competition' dated 30/11/2022.
- 3. The IQAC and the Commerce Forum was organized a workshop on 'Guidance on GST Tax Structure' dated 14/12/2022.