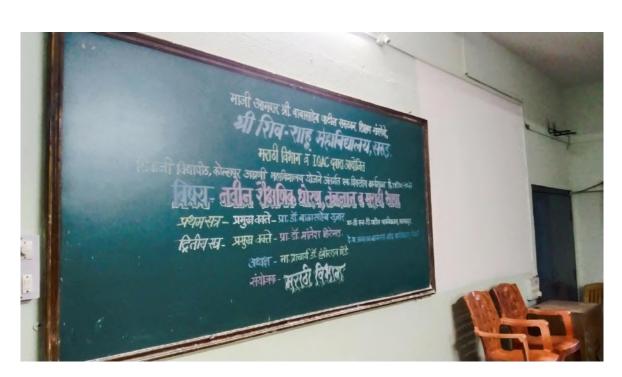

#### 24 Review of Organization of Workshops, Seminars and Conferences.

- 1. The IQAC and the Commerce Forum was organized a workshop on 'Guidance on C. A. Foundation' dated 22/09/2022.
- 2. The department of Political Science organized a workshop on 'Vidhi Seva' dated 27/09/2022.
- 3. The department of Marathi organized a workshop on 'New Education Policy and Marathi Language' dated 14/10/2022.