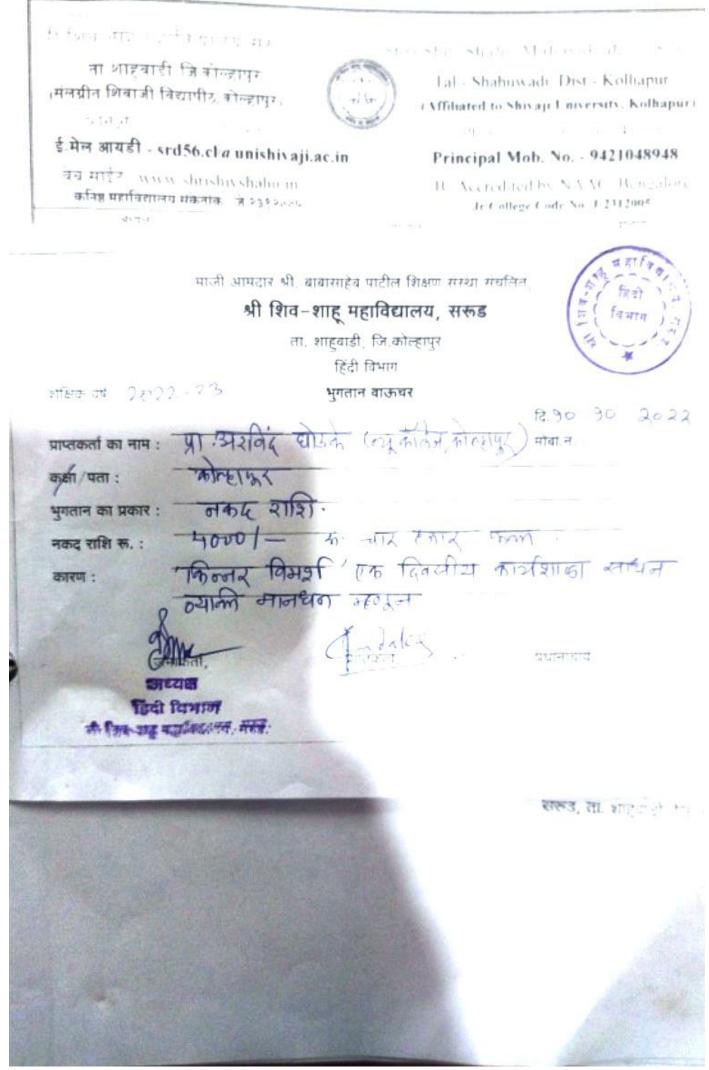

St 2022-23                                              | भी बाळवरण नामदेव देदलव र                                                           | त्रीम्साव नः वामाहत वि |
|                                                                  |                                                                                    | 1 4 Lat. 24            |

Date - 19 10 2022

### आभार पत्र

प्रति,

मा. प्रा. अरविंद घोडके समाजशास्त्र विभाग, न्यु कॉलेज, कोल्हापूर.

महोदय.

आमच्या महाविद्यालयामध्ये सोमवार दि. १०/१०/२०२२ रोजी 'किन्नर विमर्श' या संकल्पने अंतर्गत ' तृतीय पंथीयांचे हक्क आणि समाजाची मानसिकता' या विषयावर एकदिवशीय कार्यशाळेचे आपण साधन व्यक्ती म्हणून मार्गदर्शन केले. त्याबद्दल आपले शतशः आभार. भविष्यात अशाच सहकार्याची अपेक्षा आहे. धन्यवाद,

कळावे.

6/L abodont

s urant

भी निभागत गांव के लिया क



日、22/20/2022



माजी आमदार बाबासाहेब पाटील सरुडकर शिक्षण संस्था संचलित,

श्री शिव –शाह महाविद्यालय ,सरूड

हिंदी विभाग और IQAC द्वारा आयोजित एक दिवसीय कार्यशाळा

विषय - किसर विमर्श

उपविषय -तृतीय पंथीयांचे हक्क आणि समाजाची मानसितता

# समारोह का वृत्तांत

धी शिव –शह सहाविद्यालय ,सराइ के हिंदी विभाग और IQAC के तत्त्वधान में से एक दिवनीय कायंशाळा का आयोजन किया गया | इस कार्यशाला का आरंभ पोस्टर प्रदर्शन से हुआ |समारोह का प्रास्ताविक हिंदी विभाग अध्यक्ष डॉ.के.ए. पार्टील जी ने किया | प्रमुख अतिथि परिचय प्रा.सागर कांबळे जि ने किया | कार्यशाळा के लिए अंकीताताई आळवेकर ,अक्षराताई आळवेकर,प्रा. अरविंद घोडके ,आदि प्रमुख अतिथी थे| महाविद्यालय के प्रधानाचार्य डॉ.एच.टी.दिंडे इस समारोह के अध्यक्ष थे | साथ ही IQAC समन्वयक प्रा .एल.टी.आरगे भीउपस्थित थे | इस समारोह में वी.ए.१ के छात्र सुयोग खखामकर का विशेष स