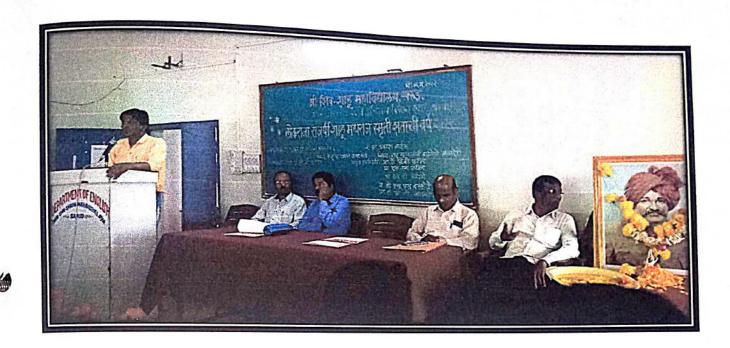

#### **IQAC Meeting Notice**

All the IQAC members along with the senior staff are requested to attend the First meeting of the academic year 2021-22 scheduled to be held on Monday, 12/07/2021 at 12 p.m. in the Multipurpose Hall.

## Minutes: 2021-22: 1

The **FIRST** meeting of the IQAC along with the senior staff was held on **Monday**, **12<sup>th</sup> July, 2021** at **12.00 noon** in the **Multipurpose Hall** in which the following members were present.