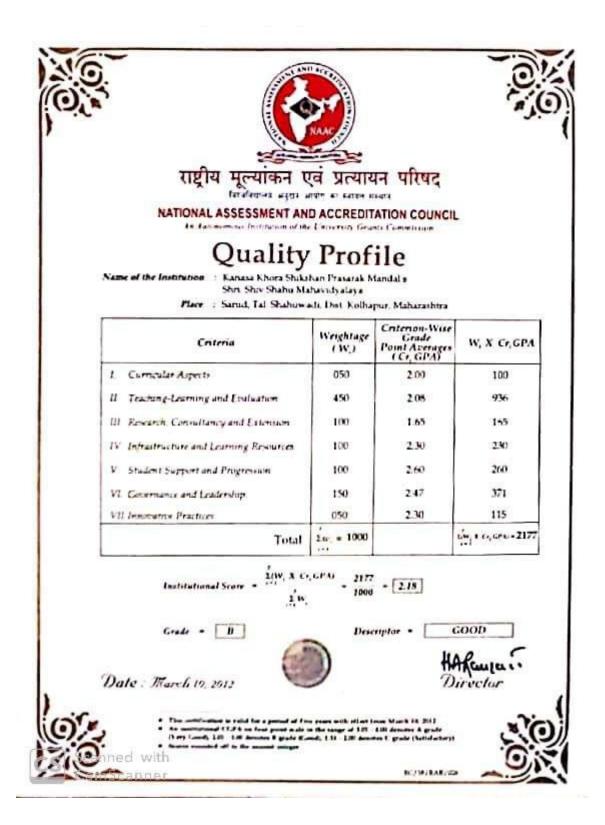

| 11 Healtha Practices  | 70                      | 10               | 700                                |
| 100 Z C, H, = 6730                                                                                                                                                                                                                                                                                                  |                       |                         | 100              | 2 C. H 6750                        |

Director

#### Second Cycle





#### Third Cycle

राष्ट्रीय मूल्यांकन एवं प्रत्यायन परिषद विश्वविद्यालय अनुदान आयोग का म्यायल मन्यान NATIONAL ASSESSMENT AND ACCREDITATION COUNCIL In Autonomous Inconstant of the Cenventy Grants Commission **Gertificate of Accreditation** The Executive Committee of the National Assessment and Accreditation Council on the recommendation of the duly appointed Peer Jeam is pleased to declare the Shri Shiv-Shahu Mahavidyalaya Sarud, Jal Shahumadi, Dest Kolhapur, affiliated to Shivaji University. Maharashtra as Accredited with CSPA of 2.41 on seven point scale at B grade valid up to September 23, 2023 Dale : September 26, 2018 Director HEROLAN/RAN/MHODONIGH with