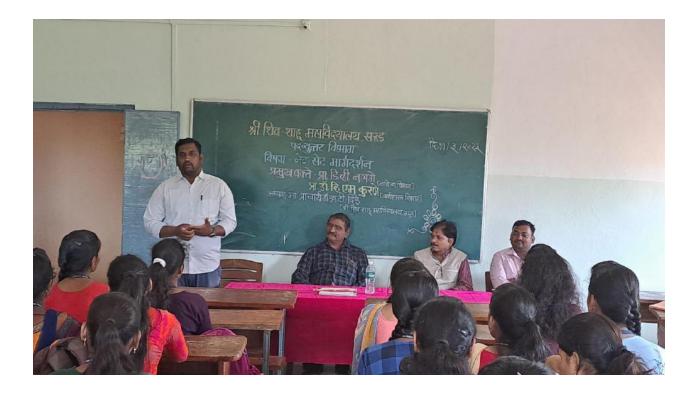

## Minutes: 2022-23: 1

The First meeting of the IQAC along with the senior staff was held on **Tuesday**, 16<sup>th</sup> Aug, 2022 at 12.15 noon in the **Multipurpose Hall** in which the following members were present.

| Sr. No. | Name                  | Designation            | Signature |
|---------|-----------------------|------------------------|-----------|
| 1       | Prin. Dr. H. T. Dinde | Chairman               | m         |
| 2       | Shri. L. T. Arage     | IQAC Coordinator       | Arte      |
| 3       | Dr. P. B. Patil       | Teacher                | 1 Jours   |
| 4       | Shri. D. R. Nangare   | Teacher                | TONSIM    |
| 5       | Shri. S. S. Bansode   | Teacher                | me        |
| 6       | Dr. K. A. Patil       | Teacher                | g Bunk.   |
| 7       | Shri. A. A. Patil     | Teacher                | Com:      |
| 8       | Shri. S. D. Kamble    | Administrative Officer | 1 Allen B |
| 9       | Shri. B. Y. Patil     | Management, Member     | Diving    |
| 10      | Dr. B. R. Gadave      | Management, Member     | Lader     |