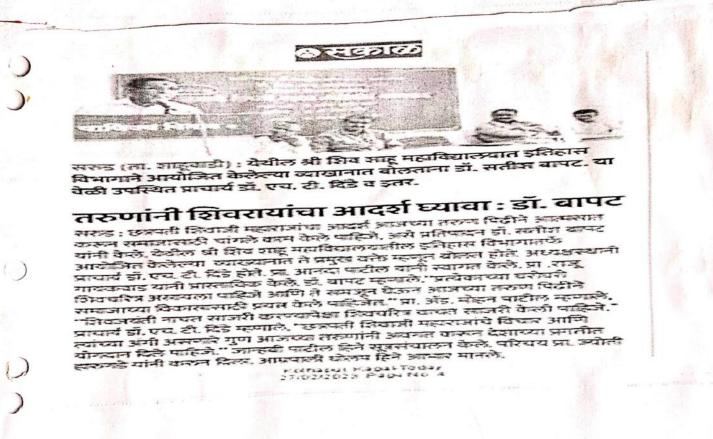

#### 4.4 Review of Organization of Workshops, Seminars and Conferences.

- The department of Economics organized a workshop on 'Business Opportunities in Economics' dated 11/02/2023.
- 2. The department of History organized a lecture series on 'Chh. Shivaji Maharaj' dated 20/02/2023.
- 3. The department of History organized a lecture series on 'Chh. Shivaji Maharaj' and exhibition of Shivkalin Coins dated 19/02/2023.