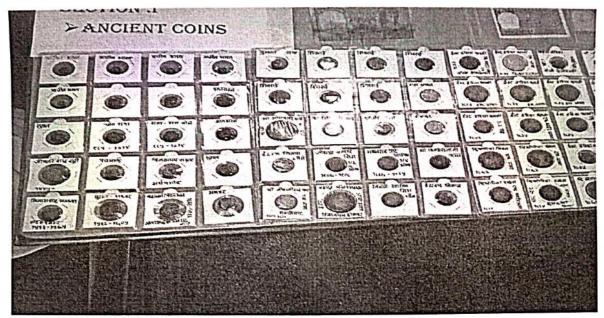

#### 4.4 Review of Organization of Workshops, Seminars and Conferences.

- The department of Economics organized a workshop on 'Business Opportunities in Economics' dated 11/02/2023.
- 2. The department of History organized a lecture series on 'Chh. Shivaji Maharaj' dated 20/02/2023.
- 3. The department of History organized a lecture series on 'Chh. Shivaji Maharaj' and exhibition of Shivkalin Coins dated 19/02/2023.