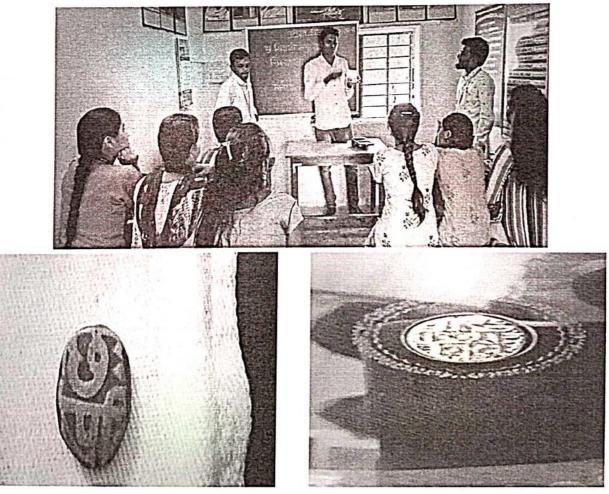

#### 4.4 Review of Organization of Workshops, Seminars and Conferences.

- The department of Economics organized a workshop on 'Business Opportunities in Economics' dated 11/02/2023.
- 2. The department of History organized a lecture series on 'Chh. Shivaji Maharaj' dated 20/02/2023.
- 3. The department of History organized a lecture series on 'Chh. Shivaji Maharaj' and exhibition of Shivkalin Coins dated 19/02/2023.