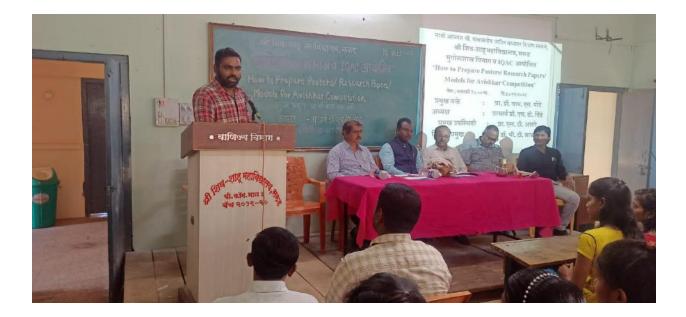

#### 3.4 Review of Organization of Workshops, Seminars and Conferences.

- 1. The IQAC and the Commerce Forum was organized a workshop on 'Skill Development & Personality Development' dated 28/11/2022.
- 2. The department of Geography organized a workshop on 'How to prepare Poster and Research papers for Avishkar competition' dated 30/11/2022.
- 3. The IQAC and the Commerce Forum was organized a workshop on 'Guidance on GST Tax Structure' dated 14/12/2022.