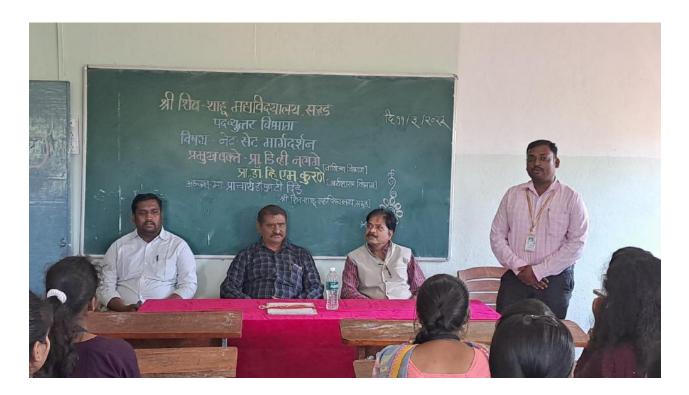

## Minutes: 2022-23: 1

The First meeting of the IQAC along with the senior staff was held on **Tuesday**, 16<sup>th</sup> Aug, 2022 at 12.15 noon in the **Multipurpose Hall** in which the following members were present.

| Sr. No. | Name                  | Designation            | Signature |
|---------|-----------------------|------------------------|-----------|
| 1       | Prin. Dr. H. T. Dinde | Chairman               | m         |
| 2       | Shri. L. T. Arage     | IQAC Coordinator       | Arte      |
| 3       | Dr. P. B. Patil       | Teacher                | 1 Jours   |
| 4       | Shri. D. R. Nangare   | Teacher                | TONSIM    |
| 5       | Shri. S. S. Bansode   | Teacher                | me        |
| 6       | Dr. K. A. Patil       | Teacher                | g Bunk.   |
| 7       | Shri. A. A. Patil     | Teacher                | Com:      |
| 8       | Shri. S. D. Kamble    | Administrative Officer | 1 Allen B |
| 9       | Shri. B. Y. Patil     | Management, Member     | Diving    |
| 10      | Dr. B. R. Gadave      | Management, Member     | Lader     |