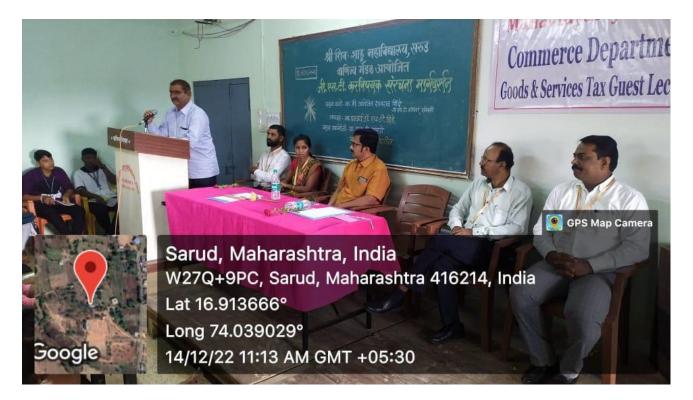

#### 3.4 Review of Organization of Workshops, Seminars and Conferences.

- 1. The IQAC and the Commerce Forum was organized a workshop on 'Skill Development & Personality Development' dated 28/11/2022.
- 2. The department of Geography organized a workshop on 'How to prepare Poster and Research papers for Avishkar competition' dated 30/11/2022.
- 3. The IQAC and the Commerce Forum was organized a workshop on 'Guidance on GST Tax Structure' dated 14/12/2022.