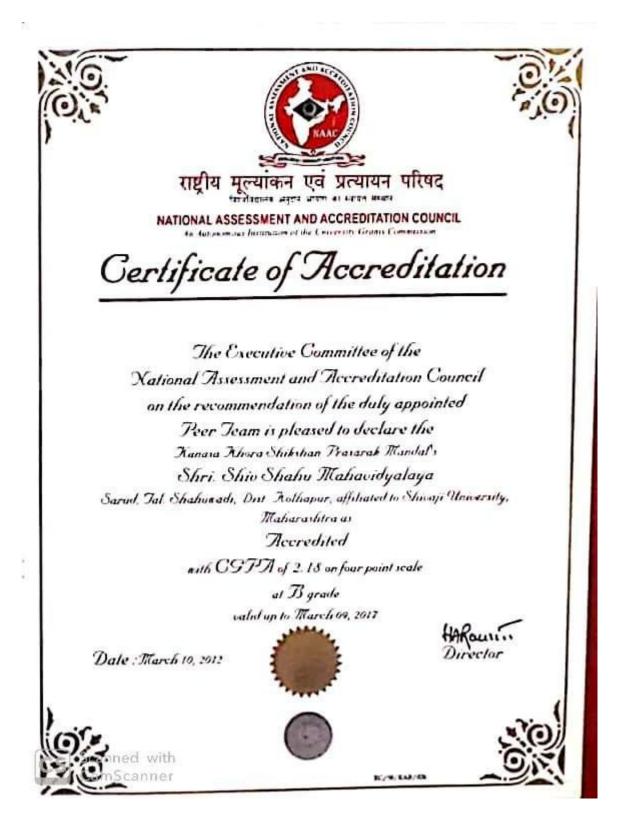

| 11 Healtha Practices  | 70                      | 10               | 700                                |
| 100 Z C, H, = 6730                                                                                                                                                                                                                                                                                                  |                       |                         | 100              | 2 C. H 6750                        |

Director

#### Second Cycle





#### Third Cycle

राष्ट्रीय मूल्यांकन एवं प्रत्यायन परिषद विश्वविद्यालय अनुदान आयोग का म्यायल मन्यान NATIONAL ASSESSMENT AND ACCREDITATION COUNCIL In Autonomous Inconstant of the Cenventy Grants Commission **Gertificate of Accreditation** The Executive Committee of the National Assessment and Accreditation Council on the recommendation of the duly appointed Peer Jeam is pleased to declare the Shri Shiv-Shahu Mahavidyalaya Sarud, Jal Shahumadi, Dest Kolhapur, affiliated to Shivaji University. Maharashtra as Accredited with CSPA of 2.41 on seven point scale at B grade valid up to September 23, 2023 Dale : September 26, 2018 Director HEROLAN/RAN/MHODONIGH with