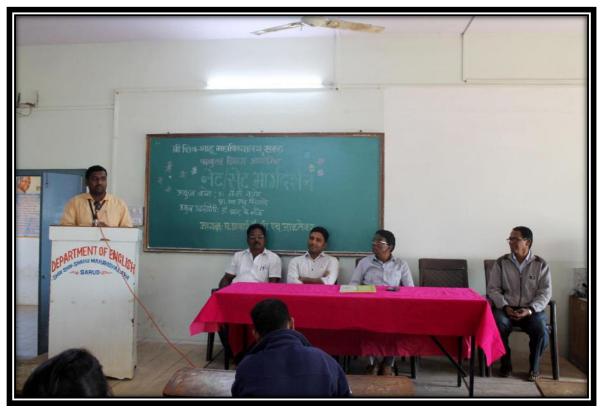

## **IQAC** Meeting Notice

All the IQAC members along with the senior staff are requested to attend the First meeting of the academic year 2022-23 scheduled to be held on Tuesday, 16/08/2022 at 12.15 p.m. in the Multipurpose Hall.

## Minutes: 2022-23: 1

The First meeting of the IQAC along with the senior staff was held on **Tuesday**, 16<sup>th</sup> Aug, 2022 at 12.15 noon in the **Multipurpose Hall** in which the following members were present.