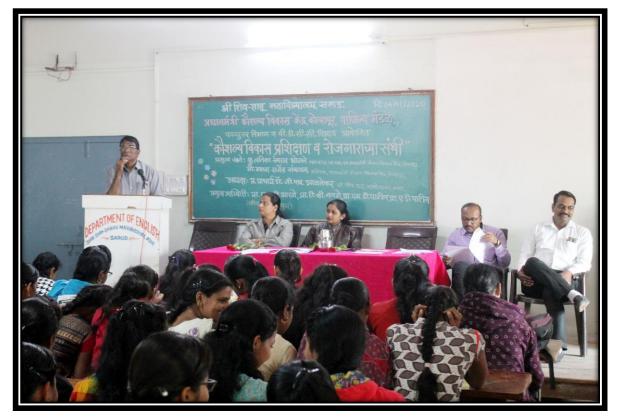

|
|                                 | : Mrs. Akshada Rajendra Sankpal                                          |
|                                 | (Trainer, Pradhan Mantri Skill                                           |
|                                 | Development Center, Kolhapur)                                            |
| Vote of thanks                  | : Prof. A. D. Patil                                                      |
| Anchoring                       | : Ms. Aishvarya Desai (B.Com III)                                        |
|                                 |                                                                          |





## Workshop on Skill Development Training and Employment Opportunities

Date: 04/01/2020











#### Skill Development Training and Employment Opportunities Workshop Report

Date: January 4, 2020

Venue: Multipurpose Hall, Shri Shiv-Shahu Mahavidyalaya, Sarud

Organized by: IQAC, Commerce Forum, P.G. and P.D.C.C. Department in association with Pradhan Mantri Skill Development Center, Kolhapur

Introduction: The one-day workshop on 'Skill Development Training and Employment Opportunities,' held on January 4, 2020, at Shri Shiv-Shahu Mahavidyalaya, was a collaborative effort by IQAC, Commerce Forum, P.G. and P.D.C.C. Department, and Pradhan Mantri Skill Development Center, Kolhapur. The workshop aimed to equip students with essential skills and insights into employment opportunities in today's dynamic job market.

Welcome and Introduction: Prof. L.T. Arage, HOD- Commerce and Manage