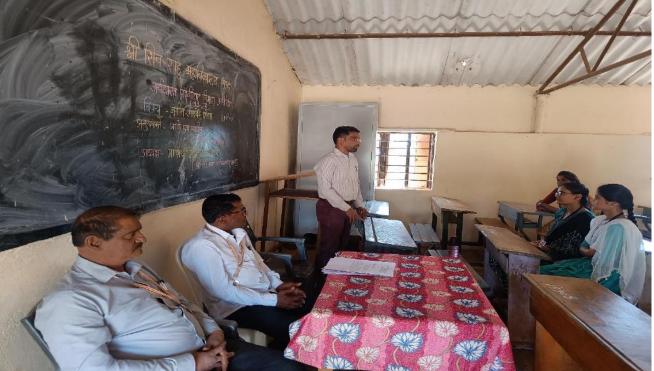

## Minutes: 2022-23: 1

The First meeting of the IQAC along with the senior staff was held on **Tuesday**, 16<sup>th</sup> Aug, 2022 at 12.15 noon in the **Multipurpose Hall** in which the following members were present.

| Sr. No. | Name                  | Designation            | Signature |
|---------|-----------------------|------------------------|-----------|
| 1       | Prin. Dr. H. T. Dinde | Chairman               | m         |
| 2       | Shri. L. T. Arage     | IQAC Coordinator       | Arte      |
| 3       | Dr. P. B. Patil       | Teacher                | 1 Jours   |
| 4       | Shri. D. R. Nangare   | Teacher                | TONSIM    |
| 5       | Shri. S. S. Bansode   | Teacher                | me        |
| 6       | Dr. K. A. Patil       | Teacher                | g Bunk.   |
| 7       | Shri. A. A. Patil     | Teacher                | Com:      |
| 8       | Shri. S. D. Kamble    | Administrative Officer | 1 Allen B |
| 9       | Shri. B. Y. Patil     | Management, Member     | Diving    |
| 10      | Dr. B. R. Gadave      | Management, Member     | Lader     |