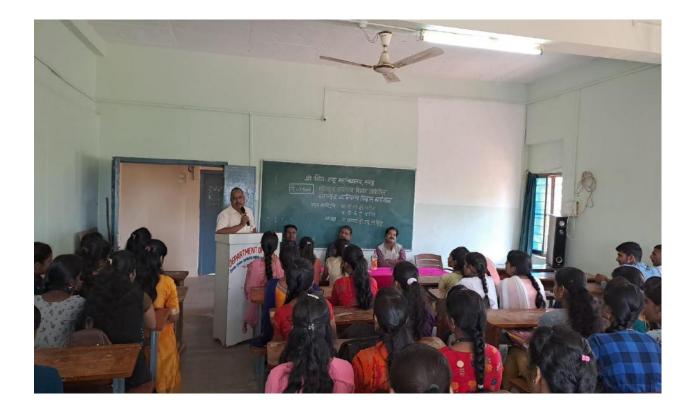

## **IQAC** Meeting Notice

All the IQAC members along with the senior staff are requested to attend the First meeting of the academic year 2022-23 scheduled to be held on Tuesday, 16/08/2022 at 12.15 p.m. in the Multipurpose Hall.

## Minutes: 2022-23: 1

The First meeting of the IQAC along with the senior staff was held on **Tuesday**, 16<sup>th</sup> Aug, 2022 at 12.15 noon in the **Multipurpose Hall** in which the following members were present.