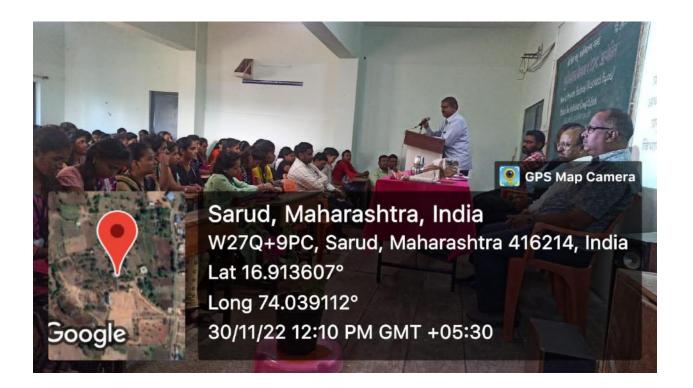

#### 3.4 Review of Organization of Workshops, Seminars and Conferences.

- 1. The IQAC and the Commerce Forum was organized a workshop on 'Skill Development & Personality Development' dated 28/11/2022.
- 2. The department of Geography organized a workshop on 'How to prepare Poster and Research papers for Avishkar competition' dated 30/11/2022.
- 3. The IQAC and the Commerce Forum was organized a workshop on 'Guidance on GST Tax Structure' dated 14/12/2022.