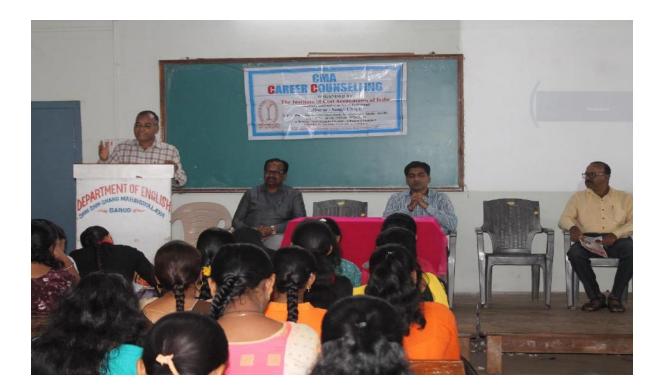

v-Shahu Mahavidyalaya Sarud, Tal-Shakuwadi, Dist-Kollayaa

SHRI SHIV-SHAHU MAHAVIDYALAYA, SARUD

Tal-Shahuwadi, Dist- Kolhapur

# **Commerce Forum**

# In Association with The Institute of Cost Accounting in India (Kolhapur – Sangli Chapter)

Organized

**One Day Workshop on** 

# **CMA-** Career Counselling

Venue: Multipurpose Hall

Date: Tuesday, 05 February, 2019

### Programme Schedule

Welcome Foreword & Introduction of Chief Guest : Prof. L. T. Arage

Chair Person

Keynote Speaker

: Prof. V. B. Valgadde (Warana College, Warananagar)

: Prof. S. T. Kavade (D. D. Shinde Sarkar College, Kolhapur)

: Mr. K. V. Patil (Campaigner, Cost & Management

Accountant

Vote of thanks

Anchoring

: Prof. D. V. Nalage

: Prof. S. S. Dethe



Workshop on CMA Career Counselling



Date: 05-02-2019





#### **Report on CMA Career Counselling Workshop**

Date: February 5, 2019

Venue: Multipurpose Hall, Shri Shiv-Shahu Mahavidyalaya, Sarud

Organized by: Commerce Forum in association with the Institute of Cost Accounting in India (Kolhapur & Sangli Chapter)

Introduction: The one-day workshop on "CMA Career Counselling" held at Shri Shiv-Shahu Mahavidyalaya on February 5, 2019, was a collaborative effort by the Commerce Forum and the Institute of Cost Accounting in India (Kolhapur & Sangli Chapter). The workshop aimed to guide students in exploring opportunities and understanding the prospects in the field of Cost and Management Accountant (CMA).

Chairperson: Prof. V.B. Valagadde presided over the workshop, providing leadership and direction for the day's sessions.

Keynote Speakers: