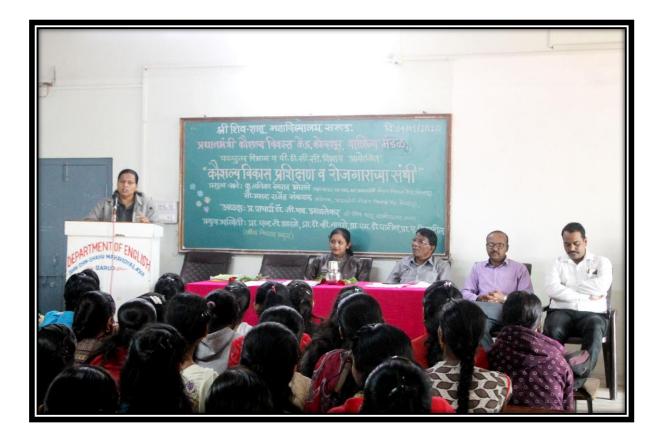

|
|                                 | : Mrs. Akshada Rajendra Sankpal                                          |
|                                 | (Trainer, Pradhan Mantri Skill                                           |
|                                 | Development Center, Kolhapur)                                            |
| Vote of thanks                  | : Prof. A. D. Patil                                                      |
| Anchoring                       | : Ms. Aishvarya Desai (B.Com III)                                        |
|                                 |                                                                          |





## Workshop on Skill Development Training and Employment Opportunities

Date: 04/01/2020











#### Skill Development Training and Employment Opportunities Workshop Report

Date: January 4, 2020

Venue: Multipurpose Hall, Shri Shiv-Shahu Mahavidyalaya, Sarud

Organized by: IQAC, Commerce Forum, P.G. and P.D.C.C. Department in association with Pradhan Mantri Skill Development Center, Kolhapur

Introduction: The one-day workshop on 'Skill Development Training and Employment Opportunities,' held on January 4, 2020, at Shri Shiv-Shahu Mahavidyalaya, was a collaborative effort by IQAC, Commerce Forum, P.G. and P.D.C.C. Department, and Pradhan Mantri Skill Development Center, Kolhapur. The workshop aimed to equip students with essential skills and insights into employment opportunities in today's dynamic job market.

Welcome and Introduction: Prof. L.T. Arage, HOD- Commerce and Manageme