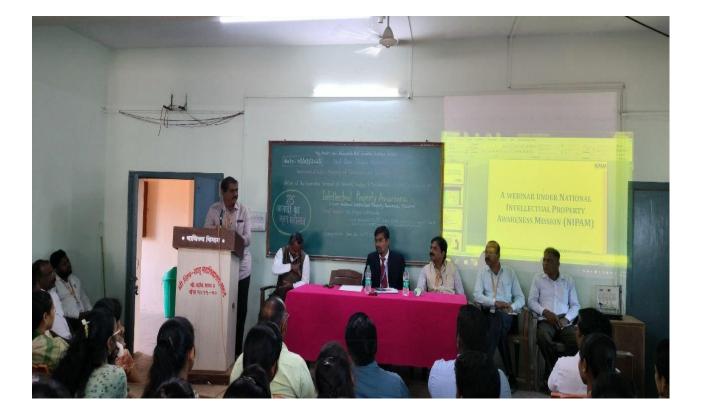

#### 5.3 Review of Organization of Workshops, Seminars and Conferences.

- The department of Mathematics & Computer Science organized a workshop under Lead College Scheme on 'SCILAB & PYTHON Programming' dated 22/02/2023.
- 2. Organized a National Workshop on 'Intellectual Property Right' in association with Intellectual Property Right Office, Mumbai dated 01/03/2023.
- 3. The Commerce Forum and P. G. department organized a workshop on 'Guidance on NET/SET examination' dated 11/03/2023.
- 4. The department of Geography organized a workshop under Lead College Scheme on 'Climate Change' dated 04/03/2023.
- 5. The department of Economics organized a workshop on 'New Financial Policy' dated 03/03/2023.