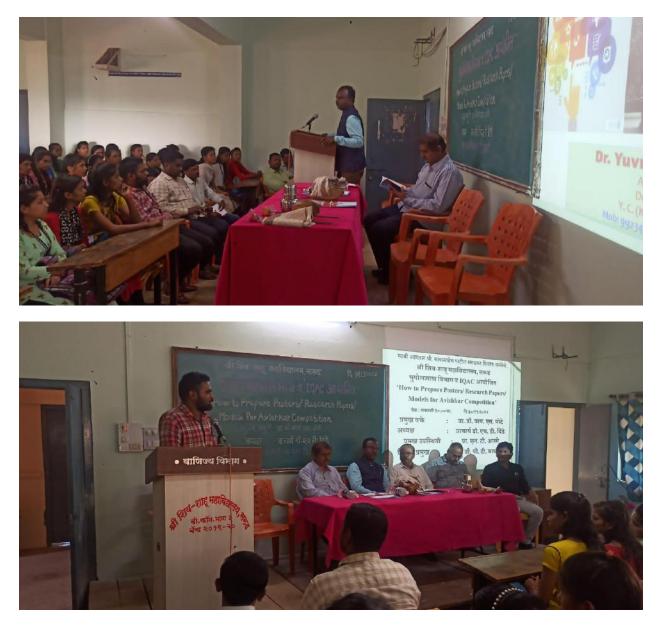

#### 3.4 Review of Organization of Workshops, Seminars and Conferences.

- 1. The IQAC and the Commerce Forum was organized a workshop on 'Skill Development & Personality Development' dated 28/11/2022.
- 2. The department of Geography organized a workshop on 'How to prepare Poster and Research papers for Avishkar competition' dated 30/11/2022.
- 3. The IQAC and the Commerce Forum was organized a workshop on 'Guidance on GST Tax Structure' dated 14/12/2022.