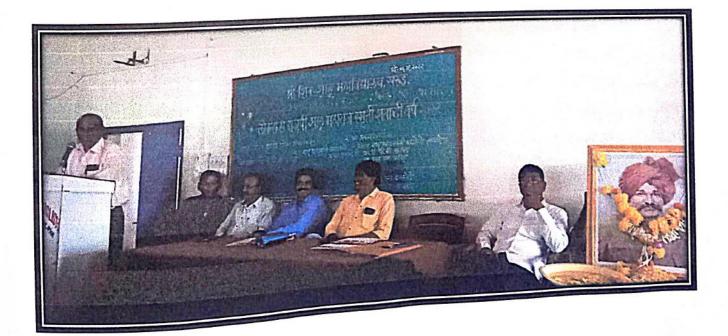

#### **IQAC Meeting Notice**

All the IQAC members along with the senior staff are requested to attend the First meeting of the academic year 2021-22 scheduled to be held on Monday, 12/07/2021 at 12 p.m. in the Multipurpose Hall.

## Minutes: 2021-22: 1

The **FIRST** meeting of the IQAC along with the senior staff was held on **Monday**, **12<sup>th</sup> July, 2021** at **12.00 noon** in the **Multipurpose Hall** in which the following members were present.