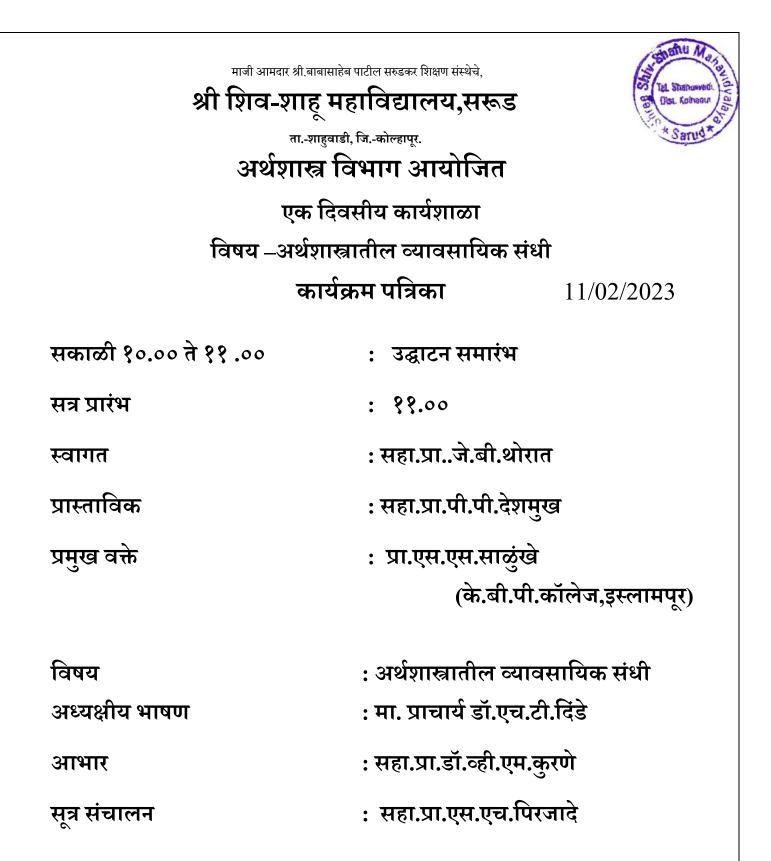

#### 4.4 Review of Organization of Workshops, Seminars and Conferences.

- The department of Economics organized a workshop on 'Business Opportunities in Economics' dated 11/02/2023.
- 2. The department of History organized a lecture series on 'Chh. Shivaji Maharaj' dated 20/02/2023.
- 3. The department of History organized a lecture series on 'Chh. Shivaji Maharaj' and exhibition of Shivkalin Coins dated 19/02/2023.