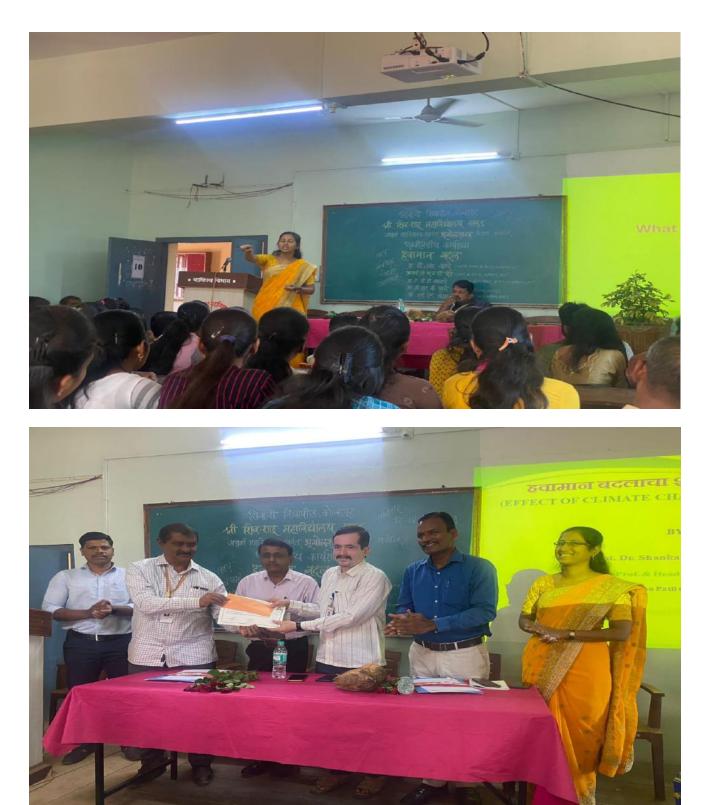

#### 5.3 Review of Organization of Workshops, Seminars and Conferences.

- The department of Mathematics & Computer Science organized a workshop under Lead College Scheme on 'SCILAB & PYTHON Programming' dated 22/02/2023.
- 2. Organized a National Workshop on 'Intellectual Property Right' in association with Intellectual Property Right Office, Mumbai dated 01/03/2023.
- 3. The Commerce Forum and P. G. department organized a workshop on 'Guidance on NET/SET examination' dated 11/03/2023.
- 4. The department of Geography organized a workshop under Lead College Scheme on 'Climate Change' dated 04/03/2023.
- 5. The department of Economics organized a workshop on 'New Financial Policy' dated 03/03/2023.