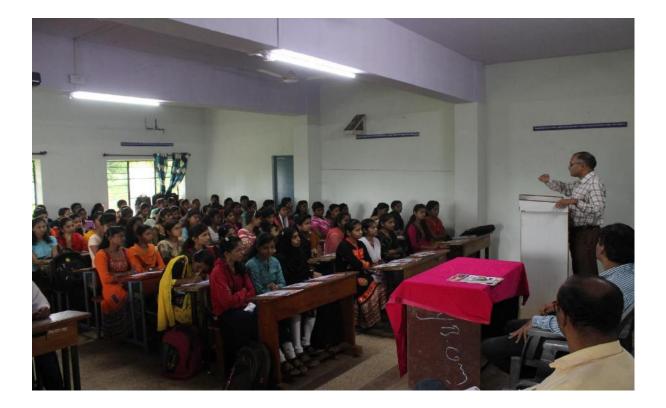

Shahu Mahavidyalaya Sarud, Tal-Shakuwadi, Dist-Kollayaa

SHRI SHIV-SHAHU MAHAVIDYALAYA, SARUD

Tal-Shahuwadi, Dist- Kolhapur

# **Commerce Forum**

# In Association with The Institute of Cost Accounting in India (Kolhapur – Sangli Chapter)

Organized

**One Day Workshop on** 

# **CMA-** Career Counselling

Venue: Multipurpose Hall

Date: Tuesday, 05 February, 2019

### Programme Schedule

Welcome Foreword & Introduction of Chief Guest : Prof. L. T. Arage

Chair Person

Keynote Speaker

: Prof. V. B. Valgadde (Warana College, Warananagar)

: Prof. S. T. Kavade (D. D. Shinde Sarkar College, Kolhapur)

: Mr. K. V. Patil (Campaigner, Cost & Management

Accountant

Vote of thanks

Anchoring

: Prof. D. V. Nalage

: Prof. S. S. Dethe



Workshop on CMA Career Counselling



Date: 05-02-2019





#### **Report on CMA Career Counselling Workshop**

Date: February 5, 2019

Venue: Multipurpose Hall, Shri Shiv-Shahu Mahavidyalaya, Sarud

Organized by: Commerce Forum in association with the Institute of Cost Accounting in India (Kolhapur & Sangli Chapter)

Introduction: The one-day workshop on "CMA Career Counselling" held at Shri Shiv-Shahu Mahavidyalaya on February 5, 2019, was a collaborative effort by the Commerce Forum and the Institute of Cost Accounting in India (Kolhapur & Sangli Chapter). The workshop aimed to guide students in exploring opportunities and understanding the prospects in the field of Cost and Management Accountant (CMA).

Chairperson: Prof. V.B. Valagadde presided over the workshop, providing leadership and direction for the day's sessions.

Keynote Speakers: P