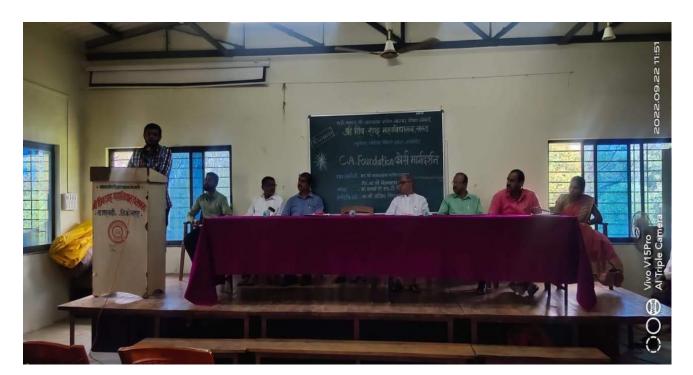

#### 24 Review of Organization of Workshops, Seminars and Conferences.

- 1. The IQAC and the Commerce Forum was organized a workshop on 'Guidance on C. A. Foundation' dated 22/09/2022.
- 2. The department of Political Science organized a workshop on 'Vidhi Seva' dated 27/09/2022.
- 3. The department of Marathi organized a workshop on 'New Education Policy and Marathi Language' dated 14/10/2022.