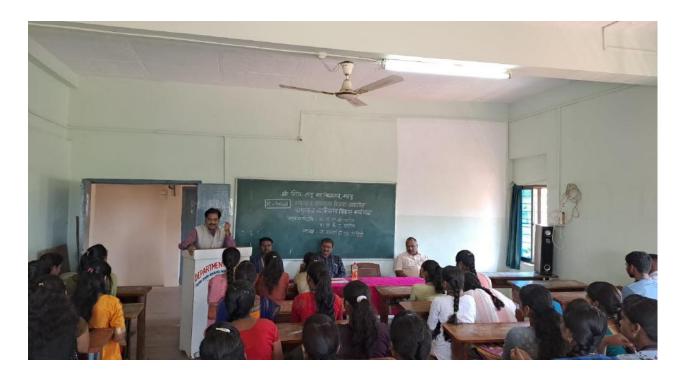

## **IQAC** Meeting Notice

All the IQAC members along with the senior staff are requested to attend the First meeting of the academic year 2022-23 scheduled to be held on Tuesday, 16/08/2022 at 12.15 p.m. in the Multipurpose Hall.

## Minutes: 2022-23: 1

The First meeting of the IQAC along with the senior staff was held on **Tuesday**, 16<sup>th</sup> Aug, 2022 at 12.15 noon in the **Multipurpose Hall** in which the following members were present.